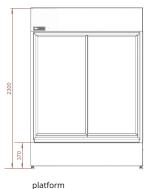

**Attention:** after replacing legs for wheels, the height of the device is 204 cm, with a platform 234,5 cm

More information: +48 7 www.rapa.pl/en CON

+48 790 444 619; +48 790 444 631

CONTACT US

It is possible to order a platform for the refrigerated display case.

Choice between **sliding** or **hinged doors**.

levels of adjustable shelves

The AKM model can be fitted with **levels of shelves.** 