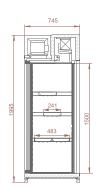

## Model AKM

| width             | 120,5; 140,5; 160,5;<br>180,5; 200,5; 220,5 cm |
|-------------------|------------------------------------------------|
| depth             | 74,5 cm                                        |
| height            | 199 cm                                         |
| exposition width  | 110; 130; 150; 170; 190; 210 cm                |
| exposition depth  | 62 cm                                          |
| exposition height | 150 cm                                         |
| height of stools  | 20; 40; 60 cm                                  |
| refrigerant (HC)  | R-290                                          |
| rated power       | 230 V~ / 50 Hz                                 |
| defrosting        | automatic                                      |