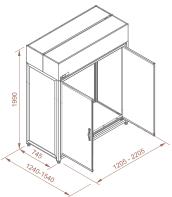

## Model AKM

| width             | 120,5; 140,5; 160,5;<br>180,5; 200,5; 220,5 cm |
|-------------------|------------------------------------------------|
| depth             | 74,5 cm                                        |
| height            | 199 cm                                         |
| exposition width  | 110; 130; 150; 170; 190; 210 cm                |
| exposition depth  | 62 cm                                          |
| exposition height | 150 cm                                         |
| height of stools  | 20; 40; 60 cm                                  |
| refrigerant (HC)  | R-290                                          |
| rated power       | 230 V~ / 50 Hz                                 |
| defrosting        | automatic                                      |

**Attention:** after replacing legs for wheels, the height of the device is 204 cm, with a platform 234,5 cm

More information: +48 7 www.rapa.pl/en CON

+48 790 444 619; +48 790 444 631

CONTACT US

It is possible to order a platform for the refrigerated display case.