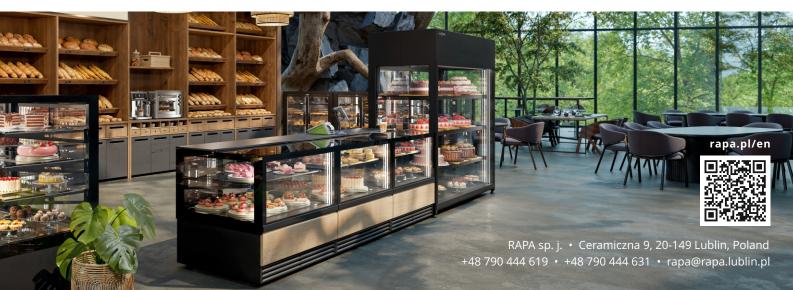

## Refrigerated display cases for confectionery industry

Refrigerated display cases are devices that provide optimal storage conditions for confectionery and food products, not only keeping them fresh, but also displaying

The greatest advantage of the display case is certainly its **elegant and generous display space** and **panoramic windows**, which allow the products placed inside to be attractively presented and allow customers to see them clearly from all sides. Refrigerated display cases can be used in cafés, restaurants, shopping mall traffic halls, banquet halls or retail spaces.

All refrigerated display cases models are available in a version with an energy-saving inverter compressor, which allows you to save up to 50% of electricity!

As standard, the devices have **energy-saving LED lighting** and **electronic temperature controller with clear display**.