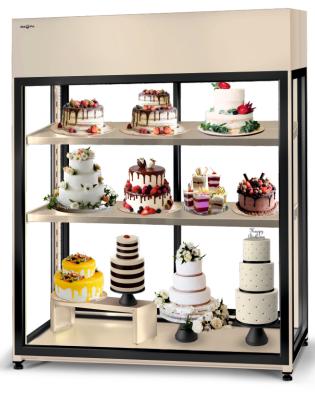

The greatest advantage of the display case is certainly its **elegant and generous display space** and **panoramic windows**, which allow the products placed inside to be attractively presented and allow customers to see them clearly from all sides. Refrigerated display cases can be used in cafés, restaurants, shopping mall traffic halls, banquet halls or retail spaces.

Choice between **sliding** or **hinged doors**.

levels of adjustable shelves

The AKM model can be fitted with **levels of shelves.** 