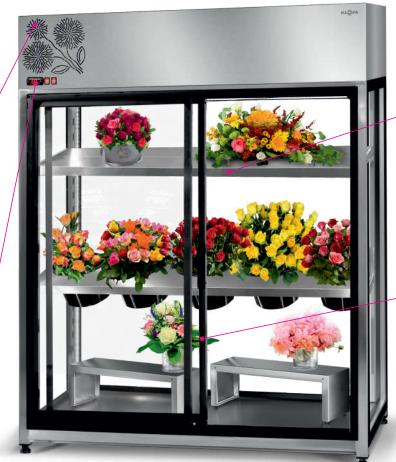

You will highlight your professionalism, because the device is decorated with elegant floral pattern.

You can choose the right temperature easily, because we applied an **electronic temperature controller** with clear display.

Choose **interior mirror** instead of panoramic glass and/or side windows and create an effect of abundance.

SCh-AKM

Choosing a AKM model with the housing modification and **levels of regulated shelves** will give you even more display options.

More information:

You will give your flowers more space, as you can both place them in vases and hang the finished compositions on the crossbar or display them on additional hanging shelves.

You will show all the colours in your compositions, due to **energy-saving LED lighting**.

You can set it up easily even in the room with uneven floor, because we used adjustable legs.

Due to the **panoramic**, **tempered glass**, you will provide perfect view from all sides.

You will give your flowers more space, as you can both place them in vases and hang the finished compositions on the crossbar or display them on additional hanging shelves. For your convenience platforms are available in a choice of 3 different heights.