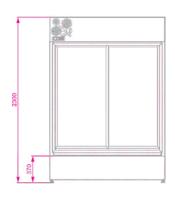

#### TECHNICAL DATA

| width                    | 120,5; 140,5; 160,5;<br>180,5; 200,5; 220,5 cm |
|--------------------------|------------------------------------------------|
| depth                    | 74,5 cm                                        |
| height                   | 199 cm                                         |
| width of the exposition  | 110; 130; 150; 170; 190; 210 cm                |
| depth of the exposition  | 62 cm                                          |
| height of the exposition | 150 cm                                         |
| height of stools         | 20; 40; 60 cm                                  |
| refrigerant (HC)         | R-290                                          |
| rated voltage            | 230 V~ / 50 Hz                                 |
| defrosting               | automatic                                      |
|                          |                                                |