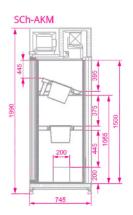

Choose **interior mirror** instead of panoramic glass and/or side windows and create an effect of abundance.

SCh-AKM

Choosing a AKM model with the housing modification and **levels of regulated shelves** will give you even more display options.

#### TECHNICAL DATA

| width                    | 120,5; 140,5; 160,5;<br>180,5; 200,5; 220,5 cm |
|--------------------------|------------------------------------------------|
| depth                    | 74,5 cm                                        |
| height                   | 199 cm                                         |
| width of the exposition  | 110; 130; 150; 170; 190; 210 cm                |
| depth of the exposition  | 62 cm                                          |
| height of the exposition | 150 cm                                         |
| height of stools         | 20; 40; 60 cm                                  |
| refrigerant (HC)         | R-290                                          |
| rated voltage            | 230 V~ / 50 Hz                                 |
| defrosting               | automatic                                      |
|                          |                                                |

### Size for every interior.

You will gain extra space, because we have prepared a refrigerator in 6 different sizes