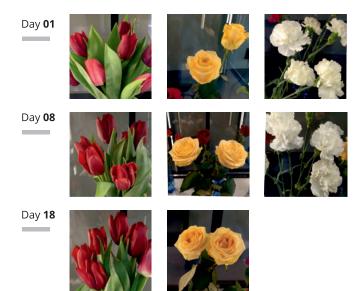

## UP TO 6 TIMES LONGER LASTING FRESHNESS OF FLOWERS,

which we confirmed in durability test.

We tested this. We divided 3 flower species into 2 groups. The first one we placed in our flower refrigerator, the other we kept at room temperature. Flowers that have been stored in the refrigerator, looked fresh and healthy for up to 18 days after purchase.

In the photos, we showed how the flowers in the flower refrigerator were changing during the test. Their lives were extended up to 6 times compared to flowers kept outside the refrigerator, which after 5 days withered and were unfit for display and sale. Results will vary depending on the species.

The flowers tested were from the same supplier, from a single container pack. The water in the vases was changed regularly and at the same frequency for each group.

Foto: Florist's "Bukieciarz", Bolesławiec, Poland