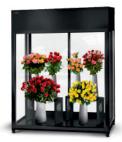

More information:

You will give your flowers more space, as you can both place them in vases and hang the finished compositions on the crossbar or display them on additional hanging shelves.

You will show all the colours in your compositions, due to **energy-saving LED lighting**.

You can set it up easily even in the room with uneven floor, because we used adjustable legs.

Due to the **panoramic**, **tempered glass**, you will provide perfect view from all sides.

You will give your flowers more space, as you can both place them in vases and hang the finished compositions on the crossbar or display them on additional hanging shelves. For your convenience platforms are available in a choice of 3 different heights.