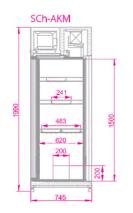

#### TECHNICAL DATA

| width                    | 120,5; 140,5; 160,5;<br>180,5; 200,5; 220,5 cm |
|--------------------------|------------------------------------------------|
| depth                    | 74,5 cm                                        |
| height                   | 199 cm                                         |
| width of the exposition  | 110; 130; 150; 170; 190; 210 cm                |
| depth of the exposition  | 62 cm                                          |
| height of the exposition | 150 cm                                         |
| height of stools         | 20; 40; 60 cm                                  |
| refrigerant (HC)         | R-290                                          |
| rated voltage            | 230 V~ / 50 Hz                                 |
| defrosting               | automatic                                      |
|                          |                                                |

### Size for every interior.

You will gain extra space, because we have prepared a refrigerator in 6 different sizes