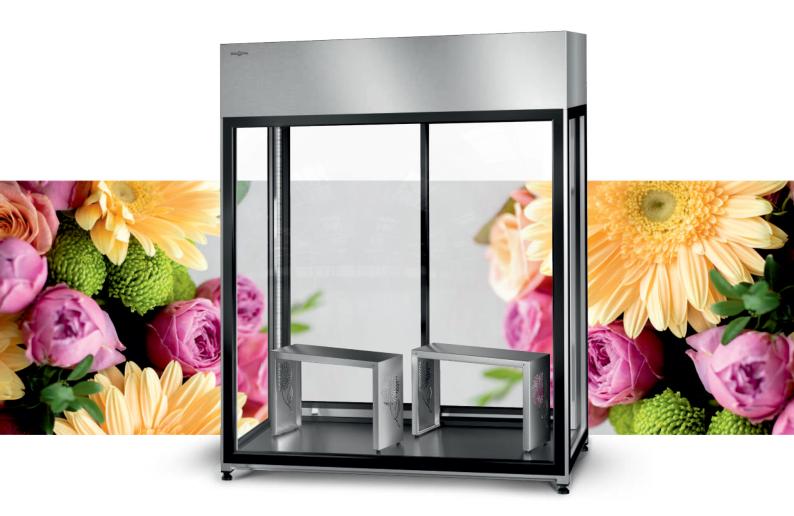

# Flower refrigerator

SCh-AK / SCh-AKM

rapa.pl/en

#### **CREATE A PARADISE FOR FLOWERS!**

Flowers are your passion and you want to bring your customers beauty of the highest quality? Do you put a lot of effort into preparing unique compositions, but you have the feeling that they are not properly displayed and also they wilt quickly? We offer you a device that not only presents them attractively, but also extends their freshness!

Flower refrigerator is a solution for professionals. It guarantees optimum storage conditions for your flowers, so you can focus all your energy on creating your floral masterpieces!

We used the **gravity cooling**, which does not dry the air. And due to the perfect temperature, you change the water less often.

You will easily insert flowers into the device, because we have installed **sliding doors**, which you can block for the time of loading.

You will gain durable and strong construction, because the device is made of **grinded stainless steel**, that we can **paint** for you.

More information:

You will give your flowers more space, as you can both place them in vases and hang the finished compositions on the crossbar or display them on additional hanging shelves.

You will show all the colours in your compositions, due to **energy-saving LED lighting**.

You can set it up easily even in the room with uneven floor, because we used adjustable legs.

Due to the **panoramic**, **tempered glass**, you will provide perfect view from all sides.

You will give your flowers more space, as you can both place them in vases and hang the finished compositions on the crossbar or display them on additional hanging shelves. For your convenience platforms are available in a choice of 3 different heights.