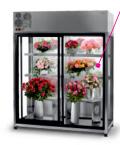

# Flower refrigerator

SCh-AK / SCh-AKM

rapa.pl/en

#### **CREATE A PARADISE FOR FLOWERS!**

Flowers are your passion and you want to bring your customers beauty of the highest quality? Do you put a lot of effort into preparing unique compositions, but you have the feeling that they are not properly displayed and also they wilt quickly? We offer you a device that not only presents them attractively, but also extends their freshness!

Flower refrigerator is a solution for professionals. It guarantees optimum storage conditions for your flowers, so you can focus all your energy on creating your floral masterpieces!

We used the **gravity cooling**, which does not dry the air. And due to the perfect temperature, you change the water less often.

Choose **interior mirror** instead of panoramic glass and/or side windows and create an effect of abundance.

SCh-AKM

Choosing a AKM model with the housing modification and **levels of regulated shelves** will give you even more display options.

You will easily insert flowers into the device, because we have installed **sliding doors**, which you can block for the time of loading.

You will gain durable and strong construction, because the device is made of **grinded stainless steel**, that we can **paint** for you.