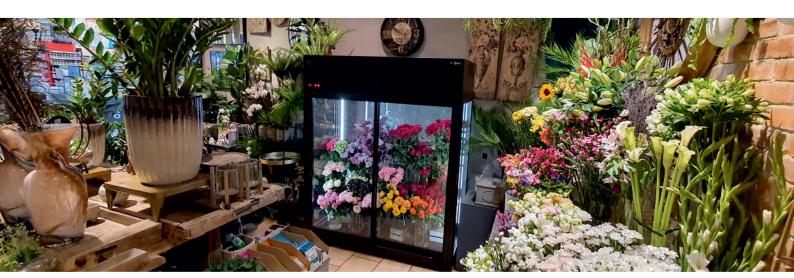

Flower refrigerator is a solution for professionals. It guarantees optimum storage conditions for your flowers, so you can focus all your energy on creating your floral masterpieces!

We used the **gravity cooling**, which does not dry the air. And due to the perfect temperature, you change the water less often.

More information:

You will give your flowers more space, as you can both place them in vases and hang the finished compositions on the crossbar or display them on additional hanging shelves.

You will show all the colours in your compositions, due to **energy-saving LED lighting**.