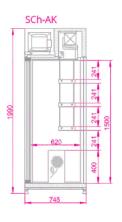

#### TECHNICAL DATA

| width                    | 120,5; 140,5; 160,5;<br>180,5; 200,5; 220,5 cm |
|--------------------------|------------------------------------------------|
| depth                    | 74,5 cm                                        |
| height                   | 199 cm                                         |
| width of the exposition  | 110; 130; 150; 170; 190; 210 cm                |
| depth of the exposition  | 62 cm                                          |
| height of the exposition | 150 cm                                         |
| height of stools         | 20; 40; 60 cm                                  |
| refrigerant (HC)         | R-290                                          |
| rated voltage            | 230 V~ / 50 Hz                                 |
| defrosting               | automatic                                      |
|                          |                                                |

### Size for every interior.

You will gain extra space, because we have prepared a refrigerator in 6 different sizes