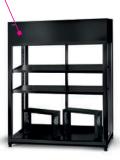

Choose **interior mirror** instead of panoramic glass and/or side windows and create an effect of abundance.

SCh-AKM

Choosing a AKM model with the housing modification and **levels of regulated shelves** will give you even more display options.

You will easily insert flowers into the device, because we have installed **sliding doors**, which you can block for the time of loading.

You will gain durable and strong construction, because the device is made of **grinded stainless steel**, that we can **paint** for you.