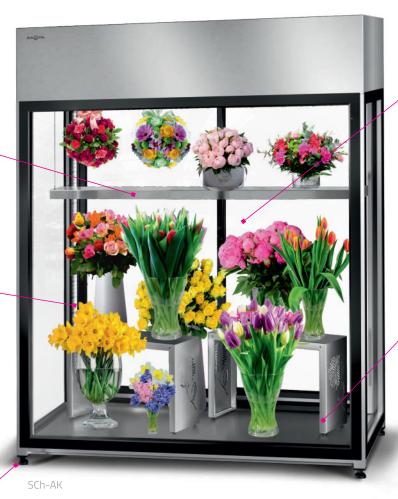

#### **CREATE A PARADISE FOR FLOWERS!**

Flowers are your passion and you want to bring your customers beauty of the highest quality? Do you put a lot of effort into preparing unique compositions, but you have the feeling that they are not properly displayed and also they wilt quickly? We offer you a device that not only presents them attractively, but also extends their freshness!

Flower refrigerator is a solution for professionals. It guarantees optimum storage conditions for your flowers, so you can focus all your energy on creating your floral masterpieces!

We used the **gravity cooling**, which does not dry the air. And due to the perfect temperature, you change the water less often.

More information:

You will give your flowers more space, as you can both place them in vases and hang the finished compositions on the crossbar or display them on additional hanging shelves.

You will show all the colours in your compositions, due to **energy-saving LED lighting**.

You can set it up easily even in the room with uneven floor, because we used adjustable legs.

Due to the **panoramic**, **tempered glass**, you will provide perfect view from all sides.

You will give your flowers more space, as you can both place them in vases and hang the finished compositions on the crossbar or display them on additional hanging shelves. For your convenience platforms are available in a choice of 3 different heights.