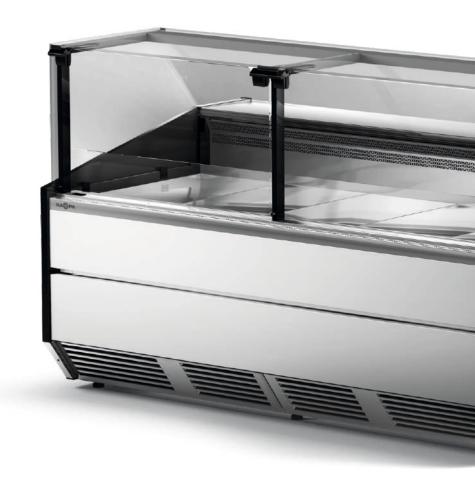

Refrigerated counter with curved front glass pane, opened up, version with front shelf.

model S

The device with dynamic cooling equipped with a glass panes drainage system. Available in a version with a front shelf, stainless steel bumpers or in a minimalistic form without additives. A counter in the inoXtrame design with a stainless steel worktop, plastic sides and polyurethane insulation.

## model X

Refrigerated counter with flat front glass pane, opened up.

The device with dynamic cooling equipped with a glass panes drainage system. Available in a version with a front shelf, stainless steel bumpers or in a minimalistic form without additives. A counter in the inoXtrame design with a stainless steel worktop, plastic sides and polyurethane insulation.