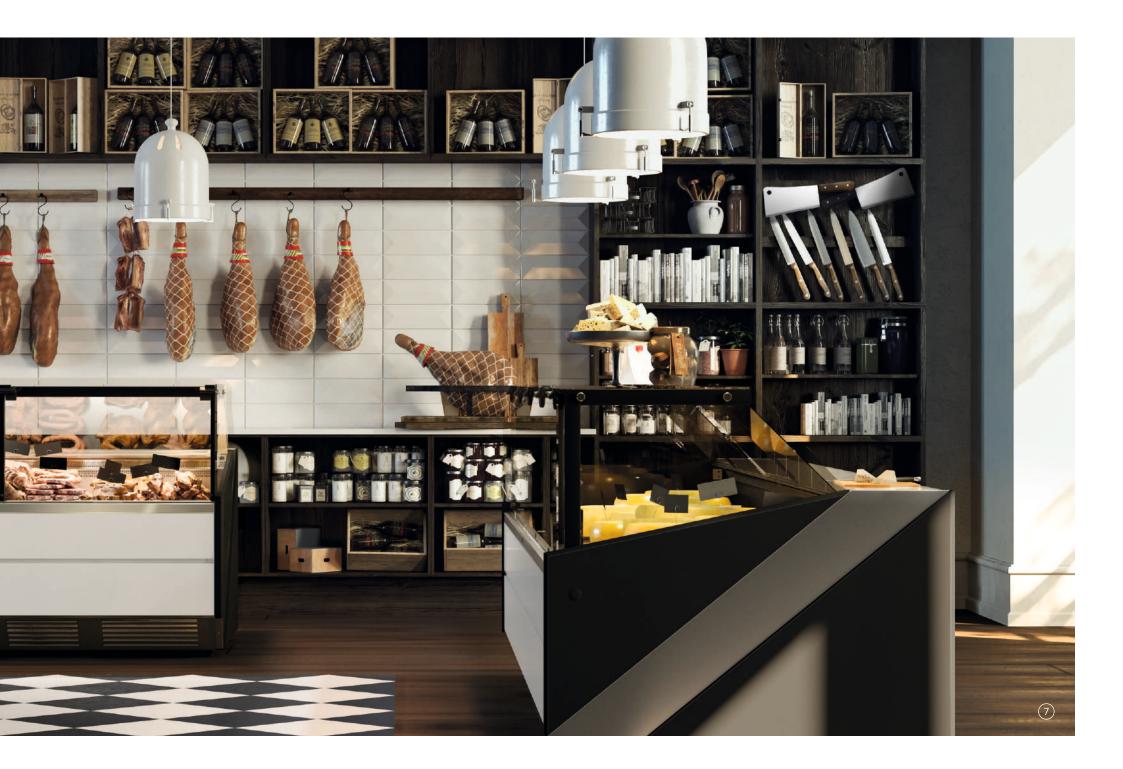

REFRIGERATION DEVICES MANUFACTURER

modern line of refrigerated counters

modern line of refrigerated counters

SiX line is response to the challenges of the present day. The result of bold decisions bringing a new quality to the market of refrigerated counters. Thanks to the applied solutions, SiX refrigerated counters can be adapted to the individual preferences of our clients. Original colour variants and modern design create unique aesthetic solutions for commercial space. The universal system of connecting the refrigerated counters facilitates the arrangement of the room and allows to effectively manage the available space.

Get inspired with new RAPA products - a combination of beauty and functionality, technology and art.

The SiX counters line allows to create any compositions of closed and open exposures – universal solution for every space.

We present a new, inspirational collection of RAPA products. Now, the modern line of SiX refrigerated counters offers more than ever. One device and three solutions responding to different customer needs.