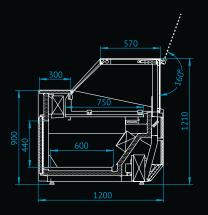

## model X

Refrigerated counter with flat front glass pane, opened up.

The device with dynamic cooling equipped with a glass panes drainage system. Available in a version with a front shelf, stainless steel bumpers or in a minimalistic form without additives. A counter in the inoXtrame design with a stainless steel worktop, plastic sides and polyurethane insulation.

\* device depth with front shelf

| 197 cm; 134,5 cm     | 187,5 cm; 125 cm     |
|----------------------|----------------------|
| 120 cm               | 120 cm               |
| 121 cm               | 121 cm               |
| 187,5 cm; 125 cm     | 187,5 cm; 125 cm     |
| 75 cm                | 75 cm                |
| 17 cm                | 17 cm                |
| +1°C ÷ +10°C (3 cl.) | +1°C ÷ +10°C (3 cl.) |
| R-290                | R-290                |
| 230 V~ / 50 Hz       | 230 V~ / 50 Hz       |
| automatic            | automatic            |
| automatic            | automatic            |