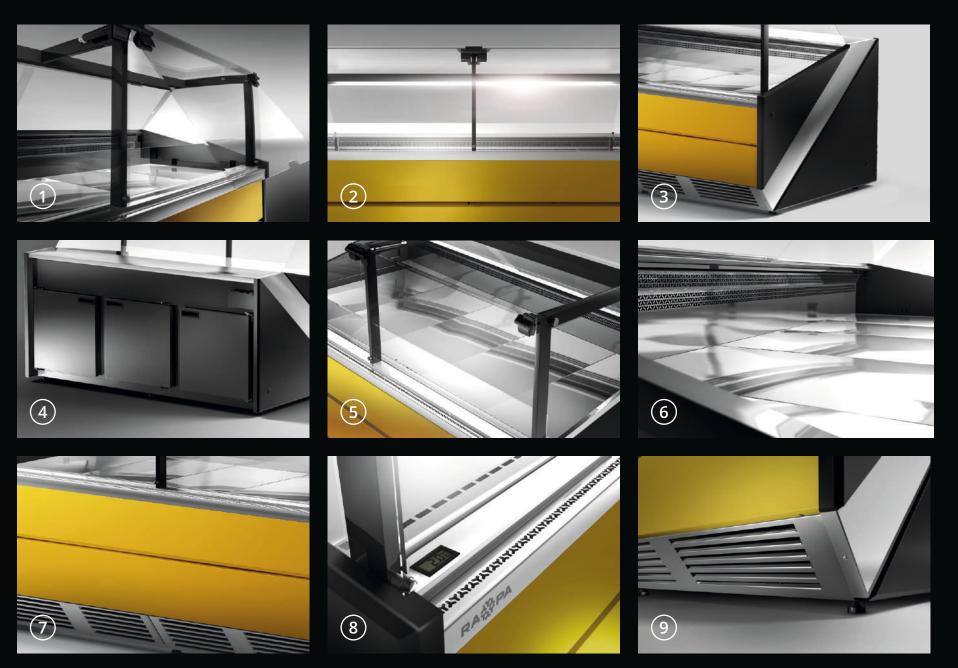

RAWPA SiX

- 1. glass panes opening system with *lift-up* type cylinders
- 2. LED lighting matched to products
- 3. inoXframe design
- 4. enlarged storage from 4 pcs. up to 8 pcs. of Euro 2 containers
- 5. exposition area of the depth of 75 cm
- 6. dynamic cooling with a fan
- 7. exchangeable front panels in a wide range of colors
- 8. glass panes drainage system
- 9. high efficiency of the refrigeration system