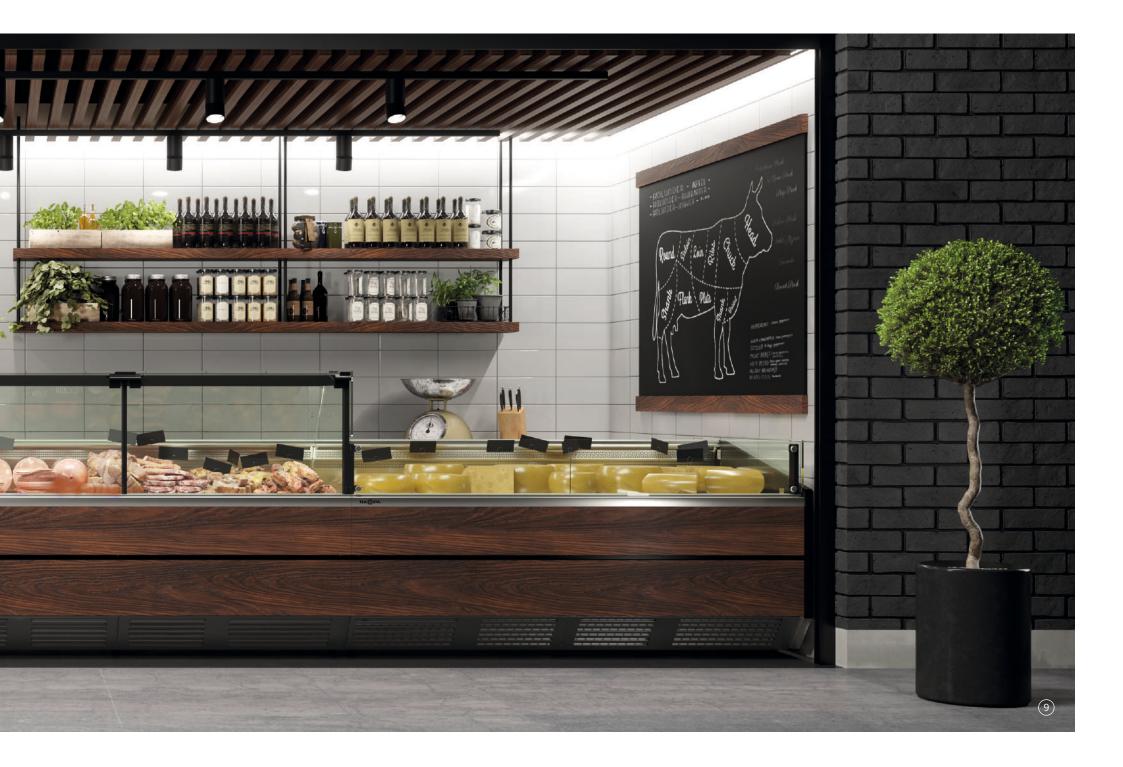

X model is a refrigerated counter with a modern, cubistic form with flat glass panes of keep increasing popularity, equipped with a convenient *lift-up* opening system. A similar system was applied in the S model with curved glass panes. Xi and Si refrigerated counters complement the line with devices with short glass panes, with an open exposition for self-service spaces. All models are a coherent whole and can be combined with each other in various, interesting configurations.

## model X

Refrigerated counter with flat front glass pane, opened up.

The device with dynamic cooling equipped with a glass panes drainage system. Available in a version with a front shelf, stainless steel bumpers or in a minimalistic form without additives. A counter in the inoXtrame design with a stainless steel worktop, plastic sides and polyurethane insulation.