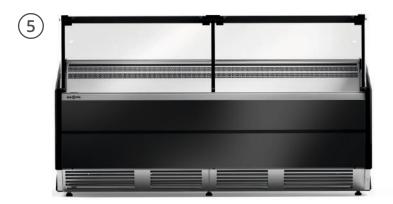

SiX is a combination of classic elegance and fresh look.

- 1. HONEY YELLOW RAL 1005 gloss
- 2. BLUE GREEN RAL 6004 gloss
- 3. RUBY RED RAL 3003 gloss
- 4. WHITE RAL 9003 gloss
- 5. BLACK RAL 9005 gloss
- 6. YOSEMITE S016
- 7. OAK CHARLESTON H3154