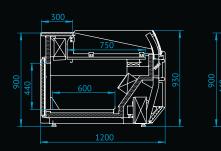

## model X

Refrigerated counter with flat front glass pane, opened up.

The device with dynamic cooling equipped with a glass panes drainage system. Available in a version with a front shelf, stainless steel bumpers or in a minimalistic form without additives. A counter in the inoXtrame design with a stainless steel worktop, plastic sides and polyurethane insulation.

| counter | module |
|---------|--------|
|         |        |

| length                    |   | 197 cm; 134,5 cm     | 187,5 cm; 125 cm     |
|---------------------------|---|----------------------|----------------------|
| depth                     |   | 120 cm               | 120 cm               |
| height                    |   | 129 cm               | 129 cm               |
| exposition length         |   | 187,5 cm; 125 cm     | 187,5 cm; 125 cm     |
| exposition depth          |   | 75 cm                | 75 cm                |
| exposition height         |   | 17 cm                | 17 cm                |
| temperatures range        |   | +1°C ÷ +10°C (3 cl.) | +1°C ÷ +10°C (3 cl.) |
| refrigerant (HC)          |   | R-290                | R-290                |
| rated voltage             | _ | 230 V~ / 50 Hz       | 230 V~ / 50 Hz       |
| defrosting                |   | automatic            | automatic            |
| evaporation of condensate |   | automatic            | automatic            |