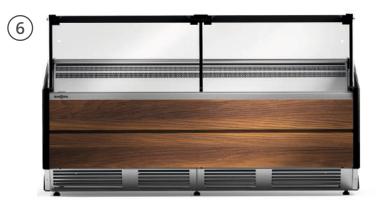

SiX is a combination of classic elegance and fresh look.

- 1. HONEY YELLOW RAL 1005 gloss
- 2. BLUE GREEN RAL 6004 gloss
- 3. RUBY RED RAL 3003 gloss
- 4. WHITE RAL 9003 gloss
- 5. BLACK RAL 9005 gloss
- 6. YOSEMITE S016
- 7. OAK CHARLESTON H3154