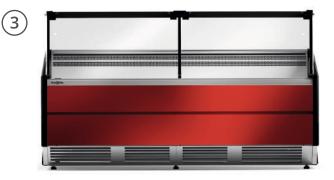

SiX is a combination of classic elegance and fresh look.

- 1. HONEY YELLOW RAL 1005 gloss
- 2. BLUE GREEN RAL 6004 gloss
- 3. RUBY RED RAL 3003 gloss
- 4. WHITE RAL 9003 gloss
- 5. BLACK RAL 9005 gloss
- 6. YOSEMITE S016
- 7. OAK CHARLESTON H3154