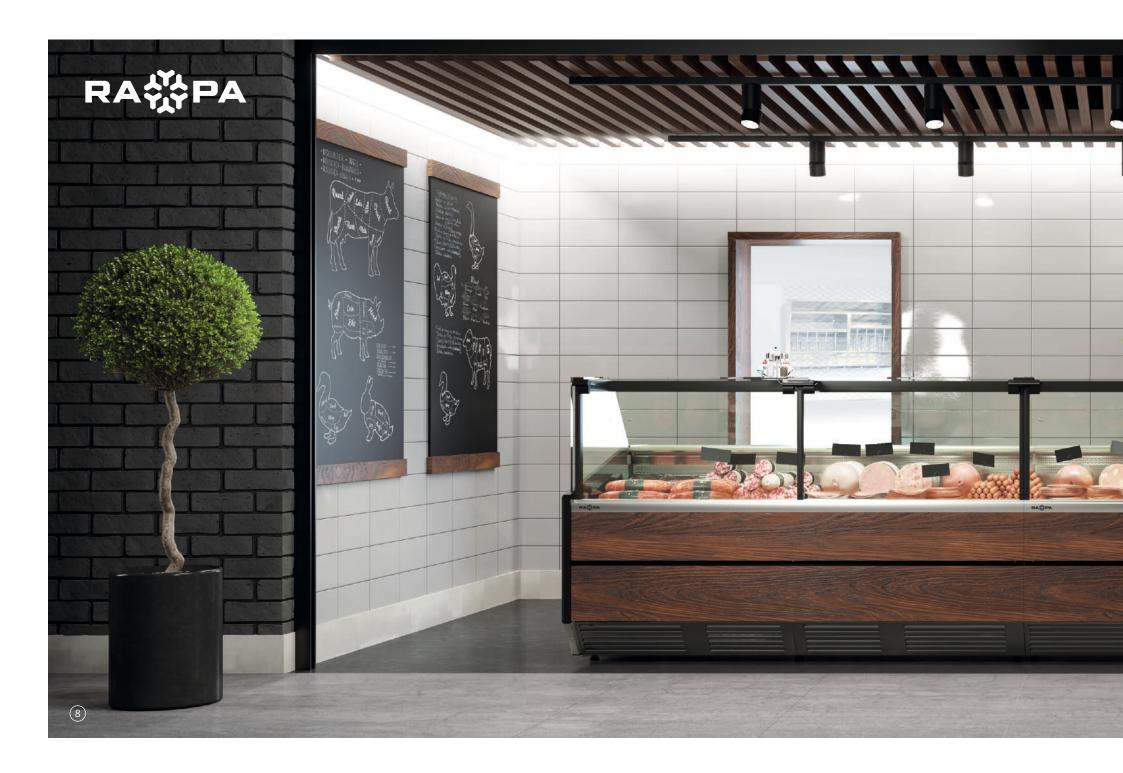

X model is a refrigerated counter with a modern, cubistic form with flat glass panes of keep increasing popularity, equipped with a convenient *lift-up* opening system. A similar system was applied in the S model with curved glass panes. Xi and Si refrigerated counters complement the line with devices with short glass panes, with an open exposition for self-service spaces. All models are a coherent whole and can be combined with each other in various, interesting configurations.

## model X

Refrigerated counter with flat front glass pane, opened up.

The device with dynamic cooling equipped with a glass panes drainage system. Available in a version with a front shelf, stainless steel bumpers or in a minimalistic form without additives. A counter in the inoXtrame design with a stainless steel worktop, plastic sides and polyurethane insulation.