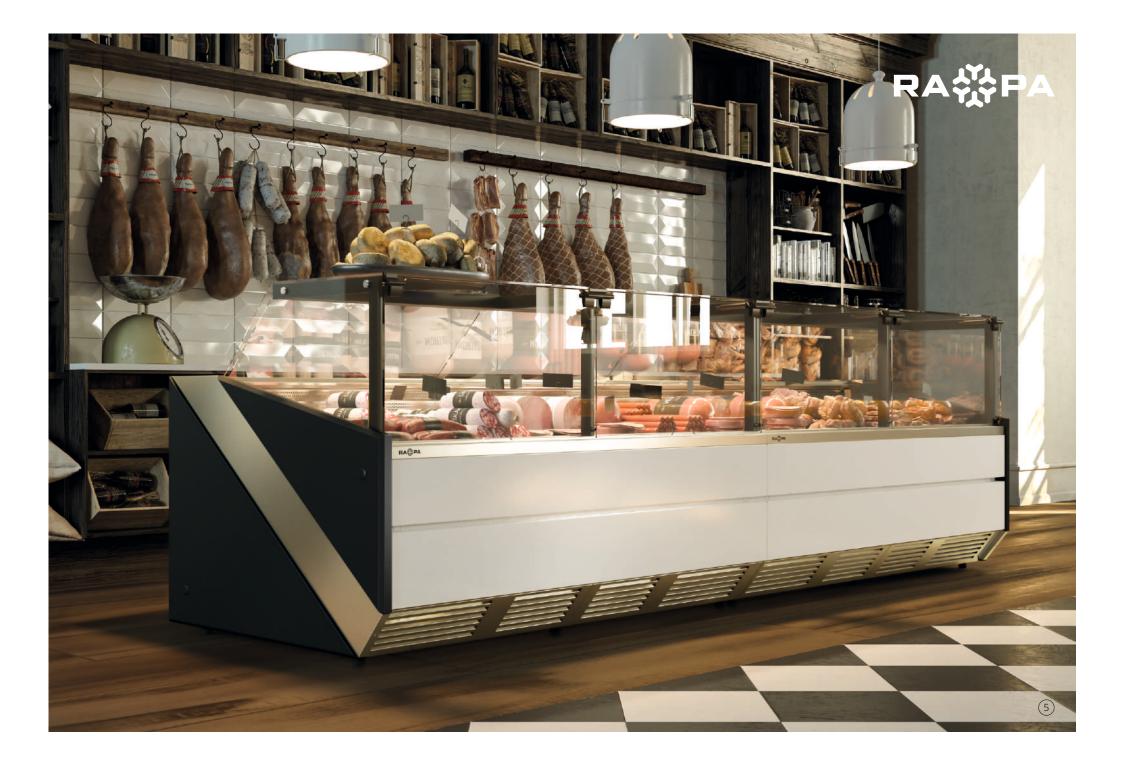

Refrigerated counter with curved front glass pane, opened up, version with front shelf.

model S

The device with dynamic cooling equipped with a glass panes drainage system. Available in a version with a front shelf, stainless steel bumpers or in a minimalistic form without additives. A counter in the inoXtrame design with a stainless steel worktop, plastic sides and polyurethane insulation.