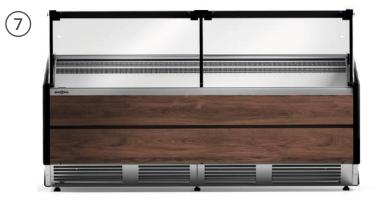

## Xi

Refrigerated counter with short front glass pane, version with bumpers.

The device with dynamic cooling equipped with a glass panes drainage system. Available in a version with a front shelf, stainless steel bumpers or in a minimalistic form without additives. A counter in the inoXtrame design with a stainless steel worktop, plastic sides and polyurethane insulation.

## model X

Refrigerated counter with flat front glass pane, opened up.

The device with dynamic cooling equipped with a glass panes drainage system. Available in a version with a front shelf, stainless steel bumpers or in a minimalistic form without additives. A counter in the inoXtrame design with a stainless steel worktop, plastic sides and polyurethane insulation.