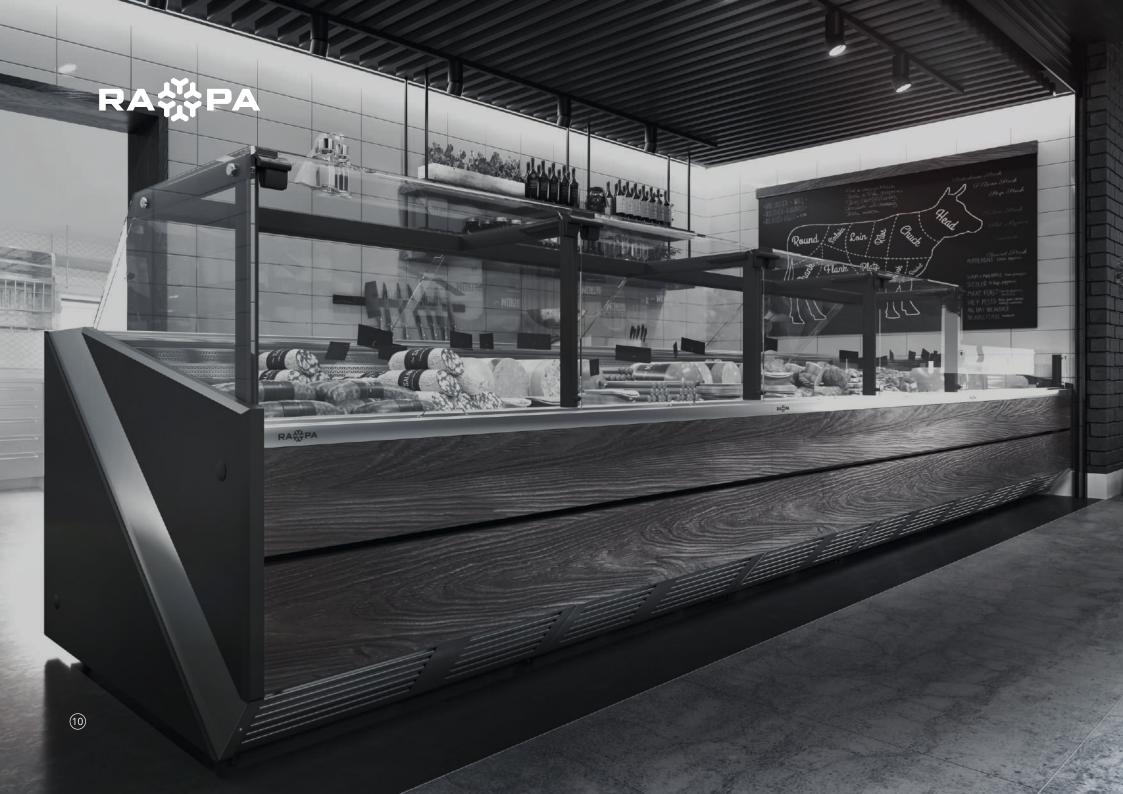

Refrigerated counter with curved front glass pane, opened up, version with front shelf.

model S

The device with dynamic cooling equipped with a glass panes drainage system. Available in a version with a front shelf, stainless steel bumpers or in a minimalistic form without additives. A counter in the inoXtrame design with a stainless steel worktop, plastic sides and polyurethane insulation.

## model X

Refrigerated counter with flat front glass pane, opened up.

The device with dynamic cooling equipped with a glass panes drainage system. Available in a version with a front shelf, stainless steel bumpers or in a minimalistic form without additives. A counter in the inoXtrame design with a stainless steel worktop, plastic sides and polyurethane insulation.