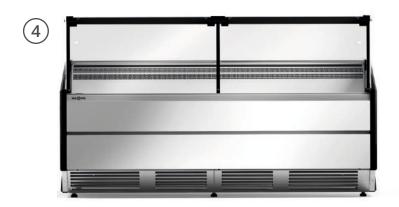

SiX is a combination of classic elegance and fresh look.

- 1. HONEY YELLOW RAL 1005 gloss
- 2. BLUE GREEN RAL 6004 gloss
- 3. RUBY RED RAL 3003 gloss
- 4. WHITE RAL 9003 gloss
- 5. BLACK RAL 9005 gloss
- 6. YOSEMITE S016
- 7. OAK CHARLESTON H3154