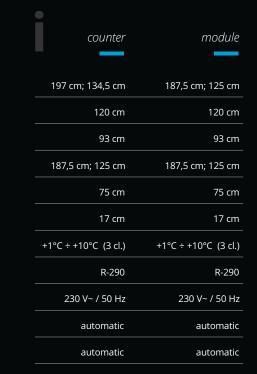

| counter | module |
|---------|--------|
|         |        |

| length                    |   | 197 cm; 134,5 cm     | 187,5 cm; 125 cm     |
|---------------------------|---|----------------------|----------------------|
| depth                     |   | 120 cm               | 120 cm               |
| height                    |   | 129 cm               | 129 cm               |
| exposition length         |   | 187,5 cm; 125 cm     | 187,5 cm; 125 cm     |
| exposition depth          |   | 75 cm                | 75 cm                |
| exposition height         |   | 17 cm                | 17 cm                |
| temperatures range        |   | +1°C ÷ +10°C (3 cl.) | +1°C ÷ +10°C (3 cl.) |
| refrigerant (HC)          |   | R-290                | R-290                |
| rated voltage             | _ | 230 V~ / 50 Hz       | 230 V~ / 50 Hz       |
| defrosting                |   | automatic            | automatic            |
| evaporation of condensate |   | automatic            | automatic            |