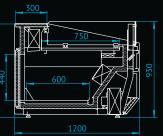

## model X

Refrigerated counter with flat front glass pane, opened up.

The device with dynamic cooling equipped with a glass panes drainage system. Available in a version with a front shelf, stainless steel bumpers or in a minimalistic form without additives. A counter in the inoXtrame design with a stainless steel worktop, plastic sides and polyurethane insulation.

| counter | module |
|---------|--------|
|         |        |

| length                    |   | 197 cm; 134,5 cm     | 187,5 cm; 125 cm     |
|---------------------------|---|----------------------|----------------------|
| depth                     |   | 120 cm               | 120 cm               |
| height                    |   | 129 cm               | 129 cm               |
| exposition length         |   | 187,5 cm; 125 cm     | 187,5 cm; 125 cm     |
| exposition depth          |   | 75 cm                | 75 cm                |
| exposition height         |   | 17 cm                | 17 cm                |
| temperatures range        |   | +1°C ÷ +10°C (3 cl.) | +1°C ÷ +10°C (3 cl.) |
| refrigerant (HC)          |   | R-290                | R-290                |
| rated voltage             | _ | 230 V~ / 50 Hz       | 230 V~ / 50 Hz       |
| defrosting                |   | automatic            | automatic            |
| evaporation of condensate |   | automatic            | automatic            |