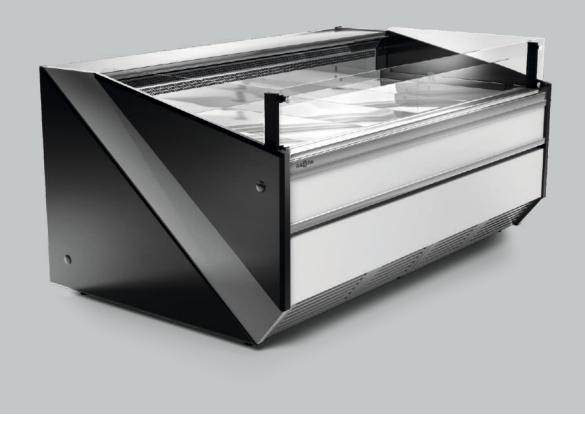

Refrigerated counter with curved front glass pane, opened up, version with front shelf.

model S

The device with dynamic cooling equipped with a glass panes drainage system. Available in a version with a front shelf, stainless steel bumpers or in a minimalistic form without additives. A counter in the inoXtrame design with a stainless steel worktop, plastic sides and polyurethane insulation.

## model X

Refrigerated counter with flat front glass pane, opened up.

The device with dynamic cooling equipped with a glass panes drainage system. Available in a version with a front shelf, stainless steel bumpers or in a minimalistic form without additives. A counter in the inoXtrame design with a stainless steel worktop, plastic sides and polyurethane insulation.