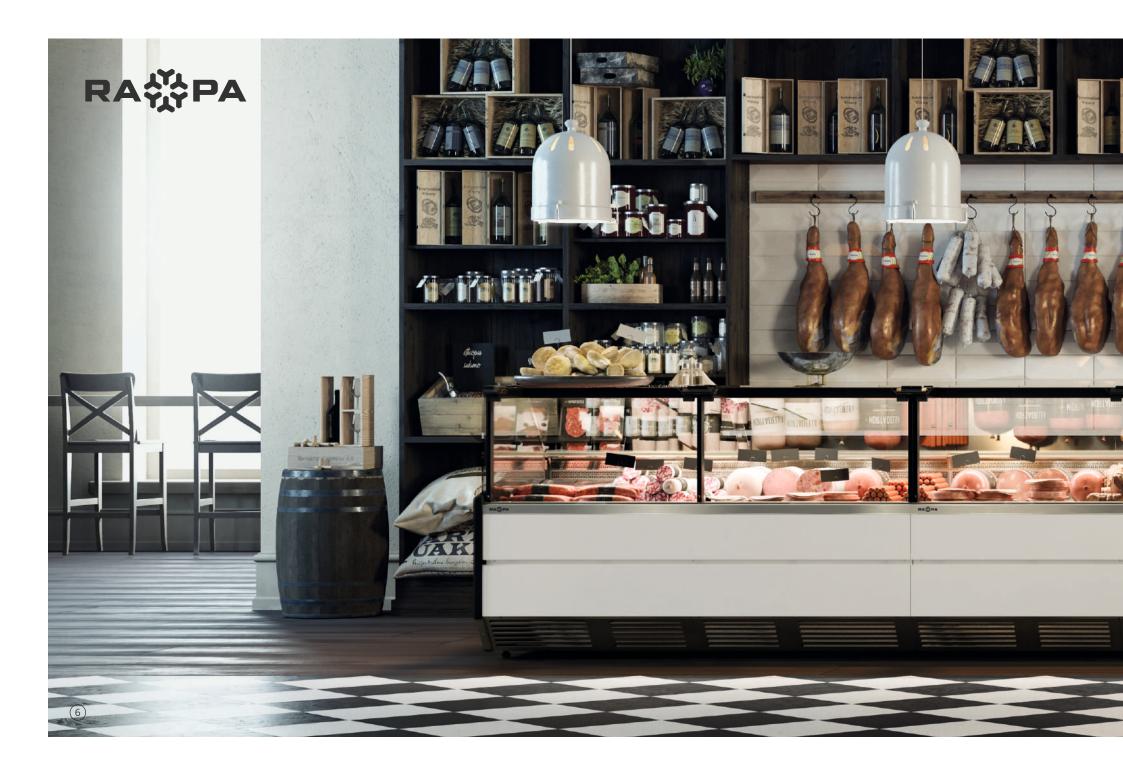

REFRIGERATION DEVICES MANUFACTURER

modern line of refrigerated counters

modern line of refrigerated counters

SiX line is response to the challenges of the present day. The result of bold decisions bringing a new quality to the market of refrigerated counters. Thanks to the applied solutions, SiX refrigerated counters can be adapted to the individual preferences of our clients. Original colour variants and modern design create unique aesthetic solutions for commercial space. The universal system of connecting the refrigerated counters facilitates the arrangement of the room and allows to effectively manage the available space.

Get inspired with new RAPA products - a combination of beauty and functionality, technology and art.

The SiX counters line allows to create any compositions of closed and open exposures – universal solution for every space.

We present a new, inspirational collection of RAPA products. Now, the modern line of SiX refrigerated counters offers more than ever. One device and three solutions responding to different customer needs.