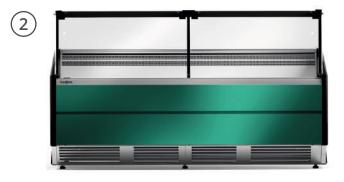

SiX is a combination of classic elegance and fresh look.

- 1. HONEY YELLOW RAL 1005 gloss
- 2. BLUE GREEN RAL 6004 gloss
- 3. RUBY RED RAL 3003 gloss
- 4. WHITE RAL 9003 gloss
- 5. BLACK RAL 9005 gloss
- 6. YOSEMITE S016
- 7. OAK CHARLESTON H3154