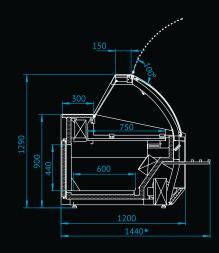

| counter | module |
|---------|--------|
|         |        |

| length                    |   | 197 cm; 134,5 cm     | 187,5 cm; 125 cm     |
|---------------------------|---|----------------------|----------------------|
| depth                     |   | 120 cm               | 120 cm               |
| height                    |   | 129 cm               | 129 cm               |
| exposition length         |   | 187,5 cm; 125 cm     | 187,5 cm; 125 cm     |
| exposition depth          |   | 75 cm                | 75 cm                |
| exposition height         |   | 17 cm                | 17 cm                |
| temperatures range        |   | +1°C ÷ +10°C (3 cl.) | +1°C ÷ +10°C (3 cl.) |
| refrigerant (HC)          |   | R-290                | R-290                |
| rated voltage             | _ | 230 V~ / 50 Hz       | 230 V~ / 50 Hz       |
| defrosting                |   | automatic            | automatic            |
| evaporation of condensate |   | automatic            | automatic            |

\* device depth with front shelf

| 197 cm; 134,5 cm     | 187,5 cm; 125 cm     |
|----------------------|----------------------|
| 120 cm               | 120 cm               |
| 121 cm               | 121 cm               |
| 187,5 cm; 125 cm     | 187,5 cm; 125 cm     |
| 75 cm                | 75 cm                |
| 17 cm                | 17 cm                |
| +1°C ÷ +10°C (3 cl.) | +1°C ÷ +10°C (3 cl.) |
| R-290                | R-290                |
| 230 V~ / 50 Hz       | 230 V~ / 50 Hz       |
| automatic            | automatic            |
| automatic            | automatic            |