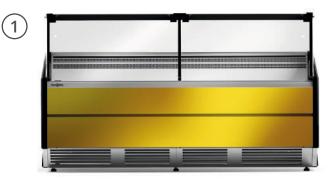

SiX is a combination of classic elegance and fresh look.

- 1. HONEY YELLOW RAL 1005 gloss
- 2. BLUE GREEN RAL 6004 gloss
- 3. RUBY RED RAL 3003 gloss
- 4. WHITE RAL 9003 gloss
- 5. BLACK RAL 9005 gloss
- 6. YOSEMITE S016
- 7. OAK CHARLESTON H3154