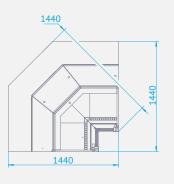

# **Dimensions** [cm]

| model counter      | L-Xi/NW |
|--------------------|---------|
| counter dimensions | 150x150 |
| module dimensions  | 144x144 |
| depth              | 120     |
| exposition depth   | 75      |
| height             | 121     |
| exposition height  | 17      |