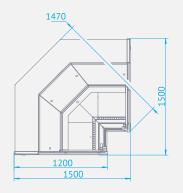

# **Dimensions** [cm]

| model counter      | L-Xi/NW |
|--------------------|---------|
| counter dimensions | 150x150 |
| module dimensions  | 144x144 |
| depth              | 120     |
| exposition depth   | 75      |
| height             | 121     |
| exposition height  | 17      |