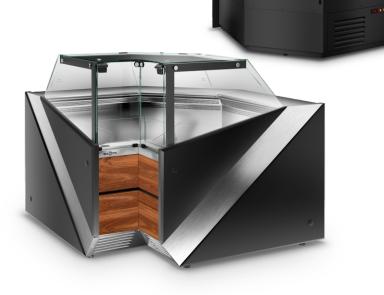

# Device characteristics Refrigerated counter L-X/NW

#### Housing

- Sides made of ABS in inoXframe design
- · Housing insulated with ecological polyurethane foam
- Housing painted in black colour semi mat RAL 9005 from the RAPA colour chart
- Possibility to connect in longer series lines
- Adjustable legs
- Front panels made of powder-painted steel or furniture board
- Double electric socket from the service side on the right side of the device
- Front finish in 2 versions:
  - with bumpers of grinded stainless steel
  - without bumpers

# **Exposition**

- Internal top made of painted stainless steel
- External top made of glass
- Divided bottom of the exposition made of "mirror" stainless steel (pulled out segments)
- Electronic thermometer on the customer side
- Front glass pane flad, permanently fixed
- LED lighting adapted for goods
- All panes made of tempered glass
- Night covers

#### Worktop

Worktop made of grinded stainless steel - width of 30 cm