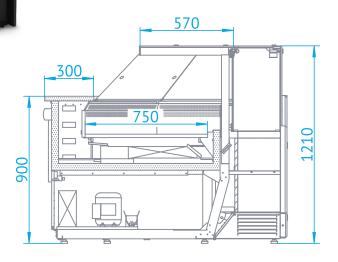

# **Dimensions** [cm]

| model counter      | L-Xi/NW |
|--------------------|---------|
| counter dimensions | 150x150 |
| module dimensions  | 144x144 |
| depth              | 120     |
| exposition depth   | 75      |
| height             | 121     |
| exposition height  | 17      |